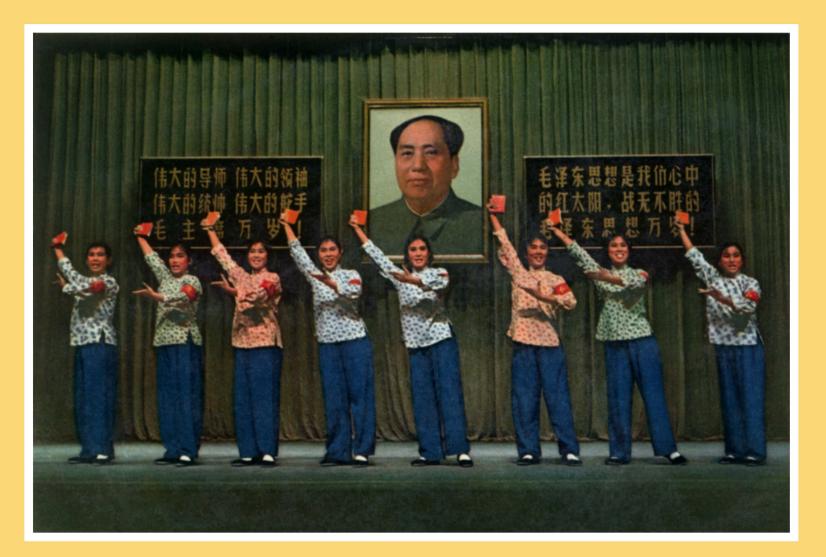

### 貧下中农最爱毛主席

河北省农民业余演出队演唱的歌曲

"藍天高,大海深,毛主席最最爱人民,处处为人民謀幸福,事事为人民来操心,毛主席是咱貧下中农的知心人,咱貧下中农 最爱毛主席"。

河北省农民业余演出队,是由出身于貧下中农家庭的人民公社社員組成的。在中国共产党和毛主席的領导下,在伟大的毛泽东思想光輝照耀下,他們不但掌握了印把子,当家做了主,一手拿鋤,一手拿枪,而且又拿起了笔杆子,以文化大革命主力軍的英姿登上了文艺舞台。

这支演出队从1965年春天組成以来,一直巡迴演出在河北省的广大农村,深受广大貧下中农的爱戴。他們一边演出,一边輔导,到处宣傳毛泽东思想,到处散播社会主义文化的种子,鼓舞人們的斗志,从而不断扩大和占領农村的社会主义文化陣地。

今天,在史无前例的无产阶級文化大革命的高潮中,他們又带着亿万貧下中农的心意,从长城內外,从冀中平原,从太行山区,从运河两岸,一直唱到北京,唱到了天安門,唱到了他們日夜想念的,心中最紅最紅的紅太阳——毛主席身边!他們向毛主席保証:无产阶級的革命战歌,他們摽着膀子唱,放开嗓子唱,一直唱到整个世界通通紅,通通亮!

The Peasants' Amateur Cultural Team of Hopei Province is formed by members of people's communes who come from poor and lower-middle peasant families. Under the leadership of the Chinese Communist Party and Chairman Mao, and illuminated by the brilliance of Mao Tse-tung's thought, these peasants have firmly grasped power in their own hands. They are building socialism with hoe in one hand and rifle in the other. Moreover, they have taken up the pen, and have made their appearance on the stage of art and literature as the main force in the great proletarian cultural revolution.

Since it was set up in 1965, this team has made the rounds of the broad countryside in Hopei Province, and has been warmly received by the poor and lower-middle peasants. Besides performing for the peasants, the team helps them develop their own cultural activities. Wherever they go, they propagate Mao Tse-tung's thought and sow the seeds of socialist culture to inspire the militant will of the people and gradually to occupy and enlarge the position of socialist culture in the countryside.

Today, in the midst of the high-tide of the great proletarian cultural revolution without parallel in history, this peasants' amateur team, carrying with them the profound feeling of the hundreds of millions of poor and lower-middle peasants for Chairman Mao, has toured either side of the Great Wall, the Plains of Central Hopei Province, the Taihang Mountains, and the banks of the Great Canal, right to Peking, to the Tien An Men, to the side of Chairman Mao, the reddest sun in their hearts, of whom they have been thinking day and night. They pledged to Chairman Mao that they would sing the revolutionary battle-song of the proletariat full-heartedly and with arms locked until the whole world radiated with a crimson light.